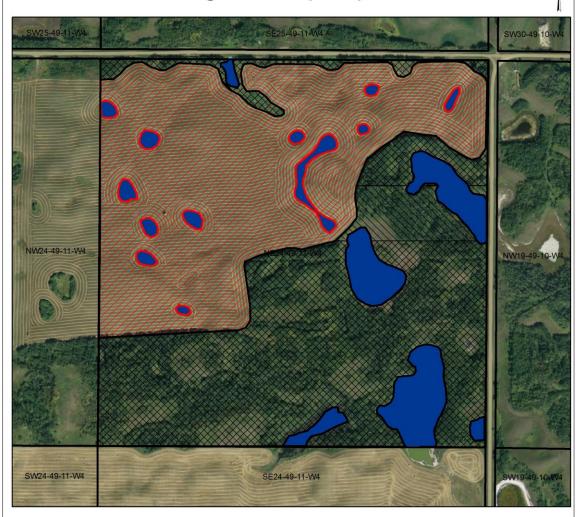

## South Sangster: NE 24-49-11-W4

This property is located 11 miles SE of Innisfree, Alta. The land is partially fenced with ample water supply. The land has 74 acres of mixed natural lands, 70 acres seeded to tame grass/legume mixture in 2016 and 16 acres of wetlands. The 70 acres were hayed in 2016 and 2017. Legal land location is NE 24-49-11-W4. This pasture/hay quarter has a Ducks Unlimited Canada No Break/No Drain Conservation Easement agreement that lasts in perpetuity. This quarter will be auctioned on November 30, 2017 at 7 pm at the Super 8 Hotel, 5108 47 Avenue, Vermilion, Alta. High bidder will win right to sign offer to purchase on the quarter. A cheque for 10 per cent of the high bid payable to Denton's Canada LLP in trust is required from high bidder following auction. Acceptance/rejection of offer will be solely at the discretion of the seller. Auction information is available from Bryon Wolters, Ducks Unlimited Canada, 780 581 8396 or b wolters@ducks.ca

## Legend

Seg. 1 - Wetland - No Water Control - 16.26ac

Seg. 2 - Spring Crop - 69.48 ac

Seg. 3 - Mixed Natural Lands - 74.36 ac

|  |                                                                           | Description:                                    |                      |               | Date: | Drawn By:                                                                   |  |
|--|---------------------------------------------------------------------------|-------------------------------------------------|----------------------|---------------|-------|-----------------------------------------------------------------------------|--|
|  | Ducks Unlimited Canada<br>Conserving Canada's Wetlands<br>GIS SKETCH PLAN | South Sangster RLP - 2750 26 Ap                 |                      | 26 April 2016 | SI    |                                                                             |  |
|  |                                                                           | Land Parcet: South Sangster RLP - NE24-49-11-W4 |                      |               | CR    | THIS SKETCH PLAN HAS BEEN<br>CREATED FROM SATELLITE IMAGE<br>INTERPRETATION |  |
|  |                                                                           | Photo Information:                              | Tarin/Valtus Imagery |               | 1:0   | ile:<br>6,000                                                               |  |