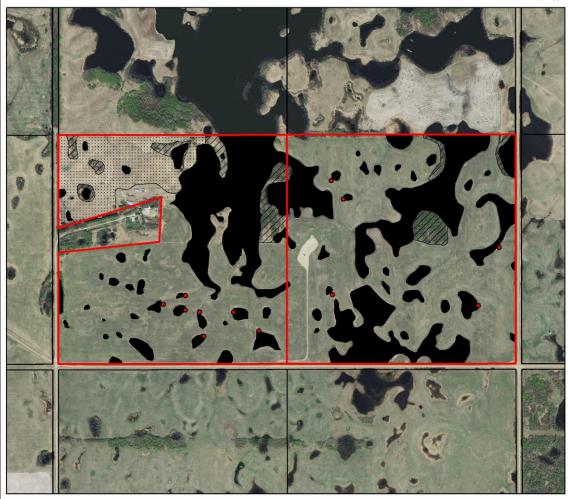

## **South Driver RLP**

Seg. 1 - Wetland - No Water Control - 89ac - 63 Basins

Seg. 2 -Annual Cropland - 185.5 ac

Seg. 3 - Tame Grass - 25ac Seg. 4 - Mixed Natural Lands - 12.5ac

Ditchplug locations

South Driver Property

|                                                        | Description:                            | Date:   | Drawn By:                                                                                  |
|--------------------------------------------------------|-----------------------------------------|---------|--------------------------------------------------------------------------------------------|
| (3                                                     | South Driver RLP Purchase Project       | 05/02/1 | 6 DHC                                                                                      |
| Ducks Unlimited Canada<br>Conserving Canada's Wetlands | Land Parcel:<br>S1/2 of 4-49-7-W4       |         | THIS SKETCH PLAN HAS BEEN<br>CREATED FROM SATELLITE IMAGE<br>INTERPRETATION AND RTK SURVEY |
| GIS SKETCH PLAN                                        | Photo Information: Tarin/Valtus Imagery |         | Scale:<br>1:10,152                                                                         |